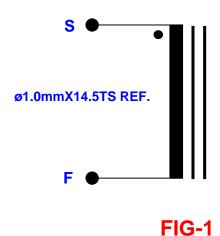

## DATA SPECIFICATION (特性要求): (TABLE-1)

| ITEM<br>项目      | MEASUREMENTS<br>测 试 脚位                        | CHARACTERISTICS<br>测 试 范围 | MEASURING CONDITIONS<br>测试条件<br>T=25±3℃;HR(%)=45±15 | REMARK<br>备注         |  |  |
|-----------------|-----------------------------------------------|---------------------------|-----------------------------------------------------|----------------------|--|--|
| LS<br>電感        | PIN(S-F)                                      | 5.0uH±20%                 | F(kHz)=1 Ug(V)=0.3                                  | SERIAL MODE<br>串联模式  |  |  |
| DCR<br>直流<br>电阻 | PIN(S-F)                                      | 6.0mΩ MAX.                |                                                     | 4 WIRES MODE<br>四线模式 |  |  |
| HIPOT<br>耐压     | COIL/CORE                                     | NO BREAKDOWN<br>漏 电 流≤5mA | VAC=500V /1SEC.<br>F(Hz) =50                        | /                    |  |  |
| PH<br>相位        | REFER TO LAYOUT DIAGRAM FIG-1<br>參考原理圖(FIG-1) |                           |                                                     |                      |  |  |