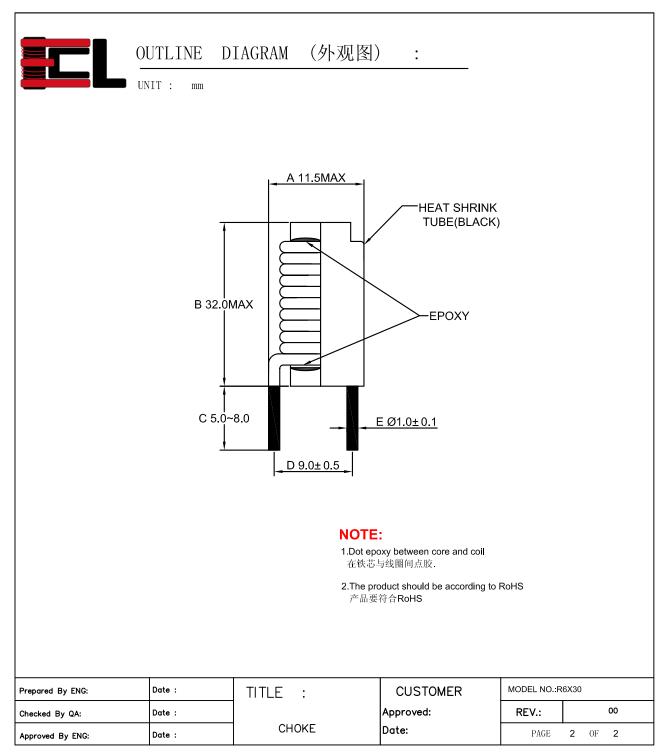

| Prepared By ENG: | Date: | TITLE: | CUSTOMER  | MODEL NO.:R6X30 |      |
|------------------|-------|--------|-----------|-----------------|------|
| Checked By QA:   | Date: | TITLE: | Approved: | REV.            | 00   |
| Approved By ENG: | Date: | СНОКЕ  | Date:     | PAGE 1          | OF 2 |