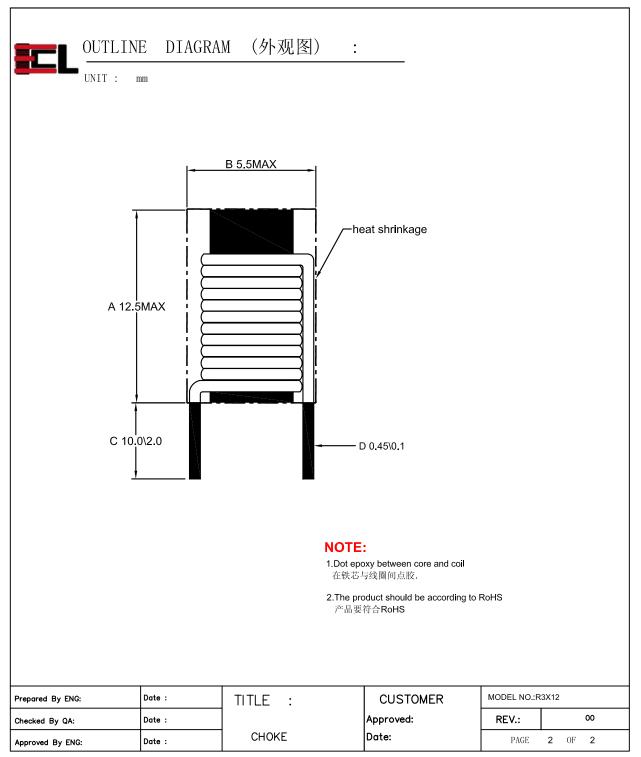

## DATA SPECIFICATION(特性要求): (TABLE-1)

| ITEM<br>项目                        | MEASUREMENTS<br>测试脚位                          | CHARACTERISTICS<br>测试范围 | MEASURING CONDITIONS<br>测试条件<br>T=25±3℃;HR(%)=45±15 | REMARK<br>备注              |
|-----------------------------------|-----------------------------------------------|-------------------------|-----------------------------------------------------|---------------------------|
| LS<br>電感                          | PIN(S-F)                                      | 2.0uH±35%               | F(kHz)=10<br>Ug(V)=0.1                              | SERIAL MODE<br>串联模式       |
| DCR<br>直流<br>电阻                   | PIN(S-F)                                      | 15mΩ MAX.               | /                                                   | 4 WIRES MODE<br>四线模式      |
| PH<br>相位                          | REFER TO LAYOUT DIAGRAM FIG-1<br>參考原理圖(FIG-1) |                         |                                                     |                           |
|                                   |                                               |                         |                                                     |                           |
|                                   |                                               |                         |                                                     |                           |
| repared By ENG:                   | Date:                                         | TITLE                   | CUSTOMER                                            | MODEL NO.:R3X12           |
| repared By ENG:<br>'hecked By QA: | Date:<br>Date:                                | TITLE:                  | CUSTOMER<br>Approved:                               | MODEL NO.:R3X12<br>REV. 0 |