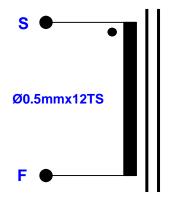

## LAYOUT DIAGRAM 原理图: (FIG-1)

## FIG-1

## DATA SPECIFICATION(特性要求): (TABLE-1)

| ITEM<br>项目                        | MEASUREMENTS<br>测试脚位                          | CHARACTERISTICS<br>测试范围 | MEASURING CONDITIONS<br>测试条件<br>T=25±3℃;HR(%)=45±15 | REMARK<br>备注              |
|-----------------------------------|-----------------------------------------------|-------------------------|-----------------------------------------------------|---------------------------|
| LS<br>電感                          | PIN(S-F)                                      | 2.0uH±35%               | F(kHz)=10<br>Ug(V)=0.1                              | SERIAL MODE<br>串联模式       |
| DCR<br>直流<br>电阻                   | PIN(S-F)                                      | 15mΩ MAX.               | /                                                   | 4 WIRES MODE<br>四线模式      |
| PH<br>相位                          | REFER TO LAYOUT DIAGRAM FIG-1<br>參考原理圖(FIG-1) |                         |                                                     |                           |
|                                   |                                               |                         |                                                     |                           |
|                                   |                                               |                         |                                                     |                           |
| repared By ENG:                   | Date:                                         | TITLE                   | CUSTOMER                                            | MODEL NO.:R3X12           |
| repared By ENG:<br>'hecked By QA: | Date:<br>Date:                                | TITLE:                  | CUSTOMER<br>Approved:                               | MODEL NO.:R3X12<br>REV. 0 |