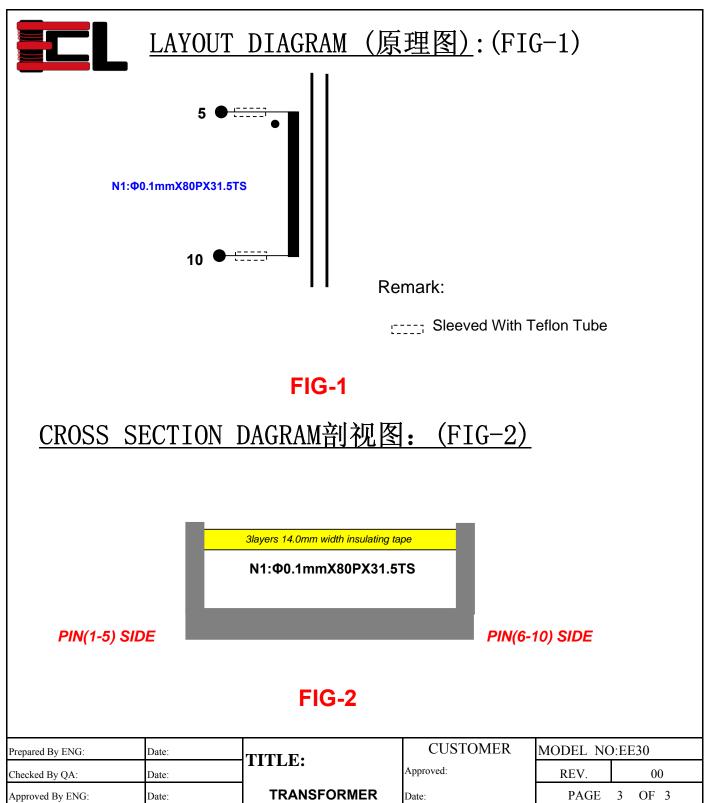

## DATA SPCIFICATION(特性要求):(Table-1)

| ITEM<br>項目      | MEASUREMENTS<br>测 试 腳 位                       | CHARACTERISTICS<br>测试範圍    | MEASURING CONDITIONS<br>測試條件<br>T(℃)=25±5; HR(%)=45±15 | REMARK<br>備注         |  |  |
|-----------------|-----------------------------------------------|----------------------------|--------------------------------------------------------|----------------------|--|--|
| LS<br>电感        | PIN(5-10)                                     | 100uH±5%                   | F(KHz) = 1 $Ug(V) = 0.3$                               | SERIAL MODE<br>串联模式  |  |  |
| DCR<br>直流<br>电阻 | PIN(5-10)                                     | 85.0mΩ MAX.                | /                                                      | 4 WIRES MODE<br>四线模式 |  |  |
| HI-POT 高<br>壓   | COIL/CORE                                     | NO Breakdown<br>漏电流 ≤5.0mA | VAC=1500V /1SEC.<br>F(Hz) =60Hz                        |                      |  |  |
| IR<br>绝缘电阻      | COIL/CORE                                     | 100MΩ MIN.                 | DC500V                                                 |                      |  |  |
| PH<br>相 位       | REFER TO LAYOUT DIAGRAM FIG-1<br>参考原理图(FIG-1) |                            |                                                        |                      |  |  |