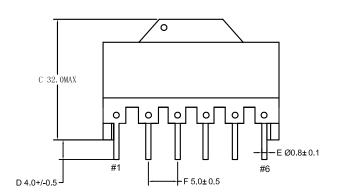

| VAC=1500V /1SEC.<br>F(Hz) =60Hz                        |                      |  |  |
| IR<br>绝缘电阻      | COIL/CORE                                     | 100MΩ MIN.                 | DC500V                                                 |                      |  |  |
| PH<br>相 位       | REFER TO LAYOUT DIAGRAM FIG-1<br>参考原理图(FIG-1) |                            |                                                        |                      |  |  |

| Prepared By ENG: | DATE: | TITLE:      | CUSTOMER  | MODEL NO:EE30 |    |
|------------------|-------|-------------|-----------|---------------|----|
| Checked By QA:   | DATE: |             | Approved: | REV.          | 00 |
| Approved By ENG: | DATE: | TRANSFORMER | Date:     | PAGE 1 OF 3   |    |



## OUTLINE DIAGRAM (外观图)

UNIT: mm







## NOTE:

1.Assembly the 2 magnetic cores on the bobbin with 2 layers 11.0mm width  $\,$  tape .

用2层11.0mm宽的胶带将两铁芯组装在胶芯上.

2. The transformer must be in varnish. 产品需含浸凡立水。

3. The product should be according to RoHS 产品要符合RoHS

4. YYWW: year week code).
YYWW:周期年份代码.

| Prepared By ENG: | Date : | TITLE :     | CUSTOMER  | MODEL NO.: EE30 |        |
|------------------|--------|-------------|-----------|-----------------|--------|
| Checked By QA:   | Date : |             | Approved: | REV.:           | 00     |
| Approved By ENG: | Date : | TRANSFORMER | Date:     | PAGE            | 2 OF 3 |



免责条款 Disclaimer

Specifications and appearances may change without notice. All statements, technical information and recommendations herein are based on tests that we believed to be reliable, b