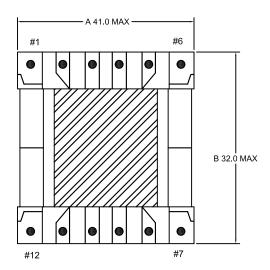

A | VAC=1500V /1SEC.<br>F(Hz) =60Hz                        |                      |  |  |
| IR<br>绝缘电阻      | COIL/CORE                                     | 100MΩ MIN.                 | DC500V                                                 |                      |  |  |
| PH<br>相 位       | REFER TO LAYOUT DIAGRAM FIG-1<br>参考原理图(FIG-1) |                            |                                                        |                      |  |  |

| Prepared By ENG: | DATE: | TITLE:      | CUSTOMER  | MODEL NO:EE30 |    |
|------------------|-------|-------------|-----------|---------------|----|
| Checked By QA:   | DATE: |             | Approved: | REV.          | 00 |
| Approved By ENG: | DATE: | TRANSFORMER | Date:     | PAGE 1 OF 3   |    |



## OUTLINE DIAGRAM (外观图)

UNIT: mm







## NOTE:

1.Assembly the 2 magnetic cores on the bobbin with 2 layers 11.0mm width  $\,$  tape .

用2层11.0mm宽的胶带将两铁芯组装在胶芯上.

2. The transformer must be in varnish. 产品需含浸凡立水。

3. The product should be according to RoHS 产品要符合RoHS

4. YYWW: year week code).
YYWW:周期年份代码.

| Prepared By ENG: | Date : | TITLE :     | CUSTOMER  | MODEL NO.: EE30 |        |
|------------------|--------|-------------|-----------|-----------------|--------|
| Checked By QA:   | Date : |             | Approved: | REV.:           | 00     |
| Approved By ENG: | Date : | TRANSFORMER | Date:     | PAGE            | 2 OF 3 |



免责条款 Disclaimer

Specifications and appearances may change without notice. All statements, technical information and recommendations herein are based on tests that we believed to be reliable,