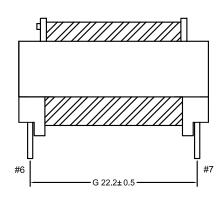

VAC=1500V /1SEC.<br>F(Hz) =60Hz                        |                      |  |  |
| IR<br>绝缘电阻      | COIL/CORE                                     | 100MΩ MIN.                 | DC500V                                                 |                      |  |  |
| PH<br>相 位       | REFER TO LAYOUT DIAGRAM FIG-1<br>参考原理图(FIG-1) |                            |                                                        |                      |  |  |

| Prepared By ENG: | DATE: | TITLE:      | CUSTOMER  | MODEL NO:EE30 |    |
|------------------|-------|-------------|-----------|---------------|----|
| Checked By QA:   | DATE: |             | Approved: | REV.          | 00 |
| Approved By ENG: | DATE: | TRANSFORMER | Date:     | PAGE 1 OF 3   |    |



## OUTLINE DIAGRAM (外观图)

UNIT: mm







## NOTE:

1.Assembly the 2 magnetic cores on the bobbin with 2 layers 11.0mm width  $\,$  tape .

用2层11.0mm宽的胶带将两铁芯组装在胶芯上.

2. The transformer must be in varnish. 产品需含浸凡立水。

3. The product should be according to RoHS 产品要符合RoHS

4. YYWW: year week code).
YYWW:周期年份代码.

| Prepared By ENG: | Date : | TITLE :     | CUSTOMER  | MODEL NO.: EE30 |        |
|------------------|--------|-------------|-----------|-----------------|--------|
| Checked By QA:   | Date : |             | Approved: | REV.:           | 00     |
| Approved By ENG: | Date : | TRANSFORMER | Date:     | PAGE            | 2 OF 3 |



免责条款 Disclaimer

Specifications and appearances may change without notice. All statements, technical information and recommendations herein are based on tests that we believed to be reliable, but