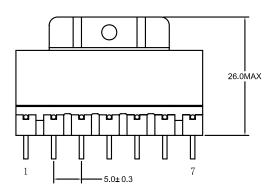

1500V /1SEC.<br>F(Hz) =60Hz                        |                        |  |  |
| IR<br>绝缘电阻      | COIL/CORE                                     | 100MΩ MIN.                 | DC500V                                                 |                        |  |  |
| PH<br>相 位       | REFER TO LAYOUT DIAGRAM FIG-1<br>参考原理图(FIG-1) |                            |                                                        |                        |  |  |

| Prepared By ENG: | DATE: | TITLE:      | CUSTOMER  | MODEL NO:EE30 |    |
|------------------|-------|-------------|-----------|---------------|----|
| Checked By QA:   | DATE: | TITLE.      | Approved: | REV.          | 00 |
| Approved By ENG: | DATE: | TRANSFORMER | Date:     | PAGE 1 OF 3   |    |



## OUTLINE DIAGRAM (外观图)

UNIT: mm







## **NOTE:**

1. Assembly the 2 magnetic cores on the bobbin with 2 layers 11.0mm width tape . 用2层11.0mm宽的胶带将两铁芯组装在胶芯上.

2. The transformer must be in varnish. 产品需含浸凡立水。

3. The product should be according to RoHS 产品要符合RoHS

4.YYWW: year week code). YYWW:周期年份代码.

| Prepared By ENG: | Date : | TITLE :     | CUSTOMER  | MODEL NO.: EE30 |        |
|------------------|--------|-------------|-----------|-----------------|--------|
| Checked By QA:   | Date : |             | Approved: | REV.:           | 00     |
| Approved By ENG: | Date : | TRANSFORMER | Date:     | PAGE            | 2 OF 3 |



免责条款 Disclaimer

Specifications and appearances may change without notice. All statements, technical information and recommendations herein are based on tests that we believed to be reliable, but t