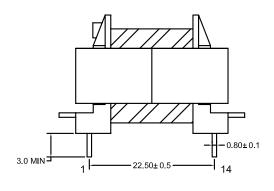

## OUTLINE DIAGRAM (外观图)

UNIT: mm

## **NOTE:**

1. Assembly the 2 magnetic cores on the bobbin with 2 layers 11.0mm width tape . 用2层11.0mm宽的胶带将两铁芯组装在胶芯上.

2. The transformer must be in varnish. 产品需含浸凡立水。

3. The product should be according to RoHS 产品要符合RoHS