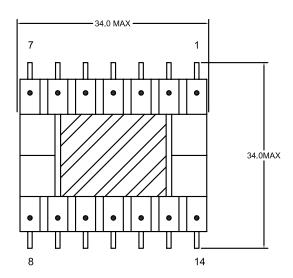

C=1500V /1SEC.<br>F(Hz) =60Hz                        |                        |  |  |
| IR<br>绝缘电阻      | COIL/CORE                                     | 100MΩ MIN.                 | DC500V                                                 |                        |  |  |
| PH<br>相 位       | REFER TO LAYOUT DIAGRAM FIG-1<br>参考原理图(FIG-1) |                            |                                                        |                        |  |  |

| Prepared By ENG: | DATE: | TITLE:      | CUSTOMER  | MODEL NO:EE30 |    |
|------------------|-------|-------------|-----------|---------------|----|
| Checked By QA:   | DATE: | TITLE.      | Approved: | REV.          | 00 |
| Approved By ENG: | DATE: | TRANSFORMER | Date:     | PAGE 1 OF 3   |    |



## OUTLINE DIAGRAM (外观图)

UNIT: mm







## **NOTE:**

1. Assembly the 2 magnetic cores on the bobbin with 2 layers 11.0mm width tape . 用2层11.0mm宽的胶带将两铁芯组装在胶芯上.

2. The transformer must be in varnish. 产品需含浸凡立水。

3. The product should be according to RoHS 产品要符合RoHS

4.YYWW: year week code). YYWW:周期年份代码.

| Prepared By ENG: | Date : | TITLE :     | CUSTOMER  | MODEL NO.: EE30 |        |
|------------------|--------|-------------|-----------|-----------------|--------|
| Checked By QA:   | Date : |             | Approved: | REV.:           | 00     |
| Approved By ENG: | Date : | TRANSFORMER | Date:     | PAGE            | 2 OF 3 |



免责条款 Disclaimer

Specifications and appearances may change without notice. All statements, technical information and recommendations herein are based on tests that we believed to be reliable, but