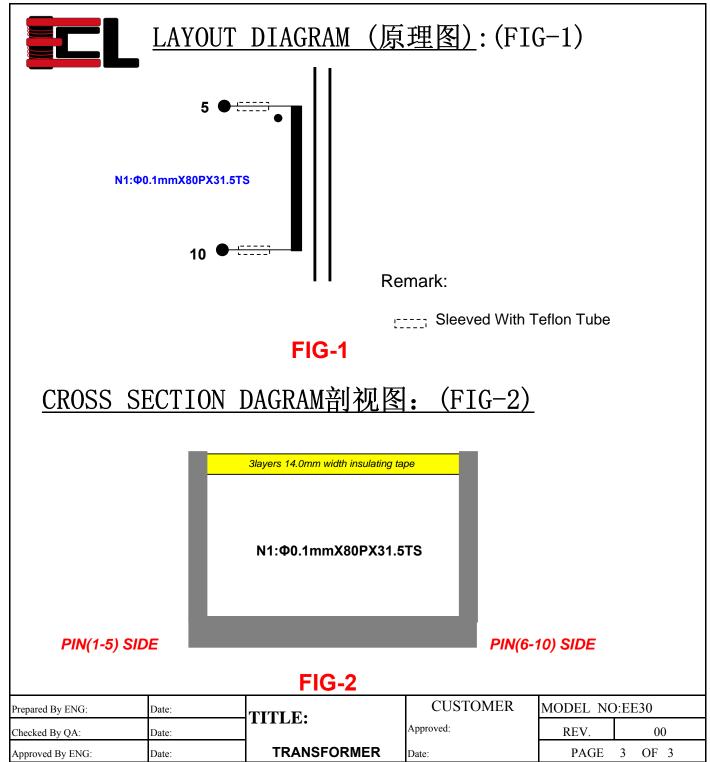

## DATA SPCIFICATION(特性要求):(Table-1)

| ITEM<br>項目      | MEASUREMENTS<br>测试腳位                          | CHARACTERISTICS<br>测试範圍    | MEASURING CONDITIONS<br>測試條件<br>T(℃)=25±5; HR(%)=45±15 | REMARK<br>備注           |  |  |
|-----------------|-----------------------------------------------|----------------------------|--------------------------------------------------------|------------------------|--|--|
| LS<br>电感        | PIN(5-10)                                     | 100uH±5%                   | F(KHz) = 1 $Ug(V) = 0.3$                               | SERIAL MODE<br>串 联 模 式 |  |  |
| DCR<br>直流<br>电阻 | PIN(5-10)                                     | 85.0mΩ MAX.                | /                                                      | 4 WIRES MODE<br>四线模式   |  |  |
| HI-POT 高<br>壓   | COIL/CORE                                     | NO Breakdown<br>漏电流 ≤5.0mA | VAC=1500V /1SEC.<br>F(Hz) =60Hz                        |                        |  |  |
| IR<br>绝缘电阻      | COIL/CORE                                     | 100MΩ MIN.                 | DC500V                                                 |                        |  |  |
| PH<br>相 位       | REFER TO LAYOUT DIAGRAM FIG-1<br>参考原理图(FIG-1) |                            |                                                        |                        |  |  |