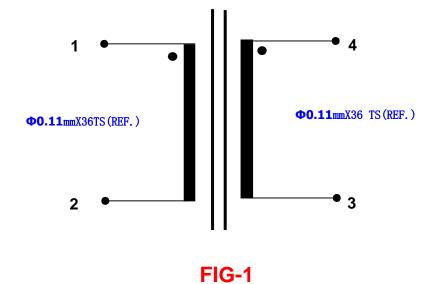

## LAYOUT DIAGRAM 原理图:(FIG-1)

## DATA SPECIFICATION (特性要求): (TABLE-1)

| ITEM<br>项目              | MEASUREMENTS<br>测 试 脚位                          | CHARACTERISTICS<br>测 试 范围  | MEASURING CONDITIONS<br>测试条件<br>T=25℃±3;HR(%)=45±15 | REMARK<br>备注        |  |  |
|-------------------------|-------------------------------------------------|----------------------------|-----------------------------------------------------|---------------------|--|--|
| LS<br>電感                | PIN(1-2)                                        | $250 \mathrm{uH} \pm 15\%$ | F(kHz)=200 Ug(V)=0.1                                | SERIAL MODE<br>串联模式 |  |  |
|                         | PIN(4-3)                                        | 250uH±15%                  | F(kHz)=200 Ug(V)=0.1                                | SERIAL MODE<br>串联模式 |  |  |
| DCR<br>直 流<br>電 阻       | PIN(1-2)                                        | 80mΩ MAX.                  |                                                     | 4WIRE MODE<br>四线模式  |  |  |
|                         | PIN(4-3)                                        | 80mΩ MAX.                  |                                                     | 4WIRE MODE<br>四线模式  |  |  |
| COPLANARI<br>TY<br>共平面度 | ALL PINS                                        | O. 15mmMAX                 |                                                     |                     |  |  |
| PH<br>相位                | REFER TO LAYOUT DIAGRAM (FIG-1)<br>參考原理图(FIG-1) |                            |                                                     |                     |  |  |