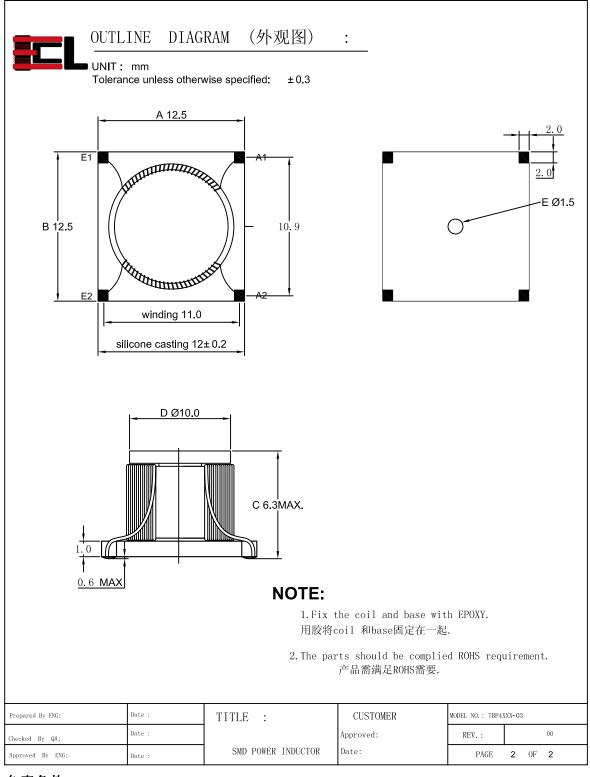

| Prepared By ENG: | Date: | TITLE:             | CUSTOMER  | MODEL NO.:TBP4XXX-03 |        |
|------------------|-------|--------------------|-----------|----------------------|--------|
| Checked By QA:   | Date: |                    | Approved: | REV.                 | 00     |
| Approved By ENG: | Date: | SMD POWER INDUCTOR | Date:     | PAGE                 | 1 OF 2 |