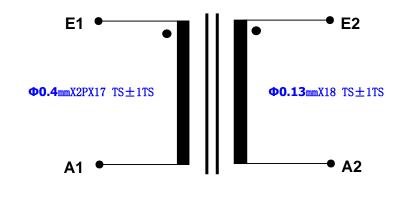

## LAYOUT DIAGRAM 原理图:(FIG-1)

FIG-1

## DATA SPECIFICATION(特性要求): (TABLE-1)

| ITEM<br>项目  | MEASUREMENTS<br>测试脚位            | CHARACTERISTICS<br>测试范围      | MEASURING CONDITIONS<br>测试条件<br>T=25℃±3;HR(%)=45±15 | REMARK<br>备注        |  |  |  |
|-------------|---------------------------------|------------------------------|-----------------------------------------------------|---------------------|--|--|--|
| LS<br>電感    | PIN(E1-A1)                      | 16.2uH±10%                   | F(kHz)=10 Ug(V)=1                                   | SERIAL MODE<br>串联模式 |  |  |  |
|             | PIN(E2-A2)                      | 18.2uH±10%                   | F(kHz)=10 Ug(V)=1                                   | SERIAL MODE<br>串联模式 |  |  |  |
| HIPOT<br>耐压 | (E1-A1) / (E2-A2)               | NO BREAKDOWN<br>漏 电 流 ≤1.0mA | VAC=1000V /1SEC.<br>F(Hz) =60                       | /                   |  |  |  |
| PH<br>相位    | REFER TO LAYOUT DIAGRAM (FIG-1) |                              |                                                     |                     |  |  |  |