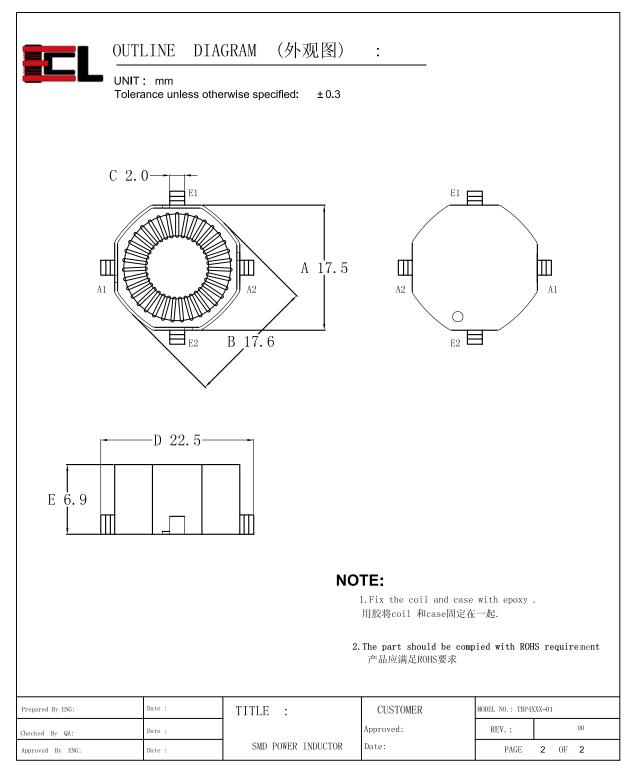

| Prepared By ENG: | Date: | TITLE:             | CUSTOMER  | MODEL NO.: TBP4XXX-01 |    |
|------------------|-------|--------------------|-----------|-----------------------|----|
| Checked By QA:   | Date: |                    | Approved: | REV.                  | 00 |
| Approved By ENG: | Date: | SMD POWER INDUCTOR | Date:     | PAGE 1 OF 2           |    |