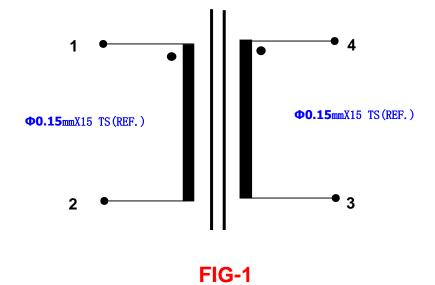

## 上LAYOUT DIAGRAM 原理图:(FIG-1)

## DATA SPECIFICATION (特性要求): (TABLE-1)

| ITEM<br>项目              | MEASUREMENTS<br>测 试 脚位                          | CHARACTERISTICS<br>测 试 范围 | MEASURING CONDITIONS<br>测试条件<br>T=25℃±3;HR(%)=45±15 | REMARK<br>备注        |  |  |
|-------------------------|-------------------------------------------------|---------------------------|-----------------------------------------------------|---------------------|--|--|
| LS<br>電感                | PIN(1-2)                                        | 16. 2uH±15%               | F(kHz)=200 Ug(V)=0.1                                | SERIAL MODE<br>串联模式 |  |  |
|                         | PIN(4-3)                                        | 16. 2uH±15%               | F(kHz)=200 Ug(V)=0.1                                | SERIAL MODE<br>串联模式 |  |  |
| DCR<br>直流<br>電阻         | PIN(1-2)                                        | 80mΩ MAX.                 |                                                     | 4WIRE MODE<br>四线模式  |  |  |
|                         | PIN(4-3)                                        | 80mΩ MAX.                 |                                                     | 4WIRE MODE<br>四线模式  |  |  |
| COPLANARI<br>TY<br>共平面度 | ALL PINS                                        | O. 15mmMAX                |                                                     |                     |  |  |
| PH<br>相位                | REFER TO LAYOUT DIAGRAM (FIG-1)<br>参考原理图(FIG-1) |                           |                                                     |                     |  |  |