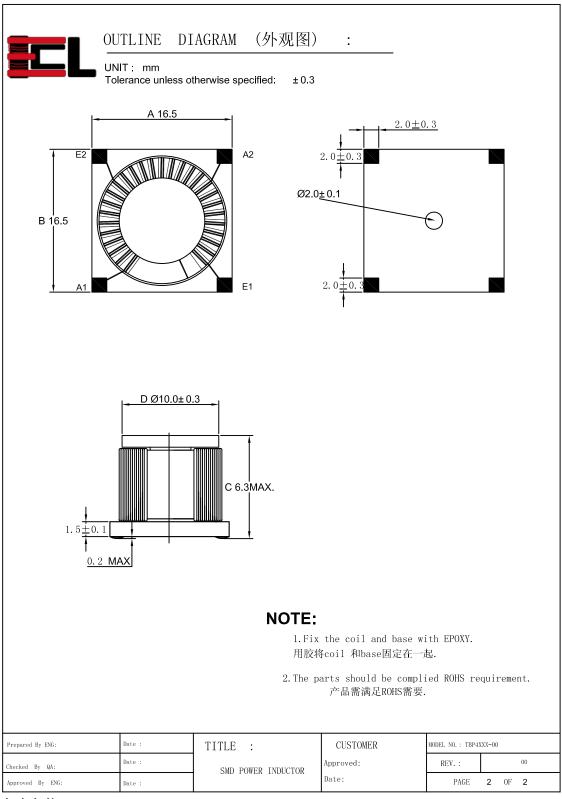

| Prepared By ENG: | Date: | TITLE:             | CUSTOMER  | MODEL NO.:TBP4XXX-00 |        |
|------------------|-------|--------------------|-----------|----------------------|--------|
| Checked By QA:   | Date: |                    | Approved: | REV.                 | 00     |
| Approved By ENG: | Date: | SMD POWER INDUCTOR | Date:     | PAGE                 | 1 OF 2 |