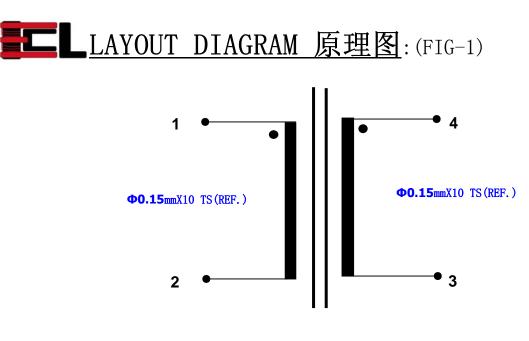

FIG-1

## DATA SPECIFICATION(特性要求): (TABLE-1)

| ITEM<br>项目              | MEASUREMENTS<br>测试脚位                            | CHARACTERISTICS<br>测试范围 | MEASURING CONDITIONS<br>测试条件<br>T=25℃±3;HR(%)=45±15 |          | REMARK<br>备注            |      |
|-------------------------|-------------------------------------------------|-------------------------|-----------------------------------------------------|----------|-------------------------|------|
| LS<br>電感                | PIN(1-2)                                        | 9.0uH±15%               | F(kHz)=200 Ug(V)=0.1                                |          | SERIAL MODE<br>串联模式     |      |
|                         | PIN(4-3)                                        | 9.0uH±15%               | F(kHz)=200 Ug(V)=0.1                                |          | SERIAL MODE<br>串联模式     |      |
| DCR<br>直流<br>電阻         | PIN(1-2)                                        | 80mΩ MAX.               |                                                     |          | 4WIRE MODE<br>四线模式      |      |
|                         | PIN(4-3)                                        | 80mΩ MAX.               |                                                     |          | 4WIRE MODE<br>四线模式      |      |
| COPLANARI<br>TY<br>共平面度 | ALL PINS                                        | 0.15mmMAX               |                                                     |          |                         |      |
| PH<br>相位                | REFER TO LAYOUT DIAGRAM (FIG-1)<br>参考原理图(FIG-1) |                         |                                                     |          |                         |      |
|                         |                                                 |                         |                                                     |          |                         |      |
| epared By ENG: Date:    |                                                 | TITLE:                  |                                                     | CUSTOMER | MODEL NO. : TBP10XXX-00 |      |
| ecked By QA:            | Date:                                           |                         |                                                     | pproved: | REV.                    | 00   |
| proved By ENG:          | Date:                                           | SMD POWER               | INDUCTOR Da                                         | ite:     | PAGE                    | 1 OF |