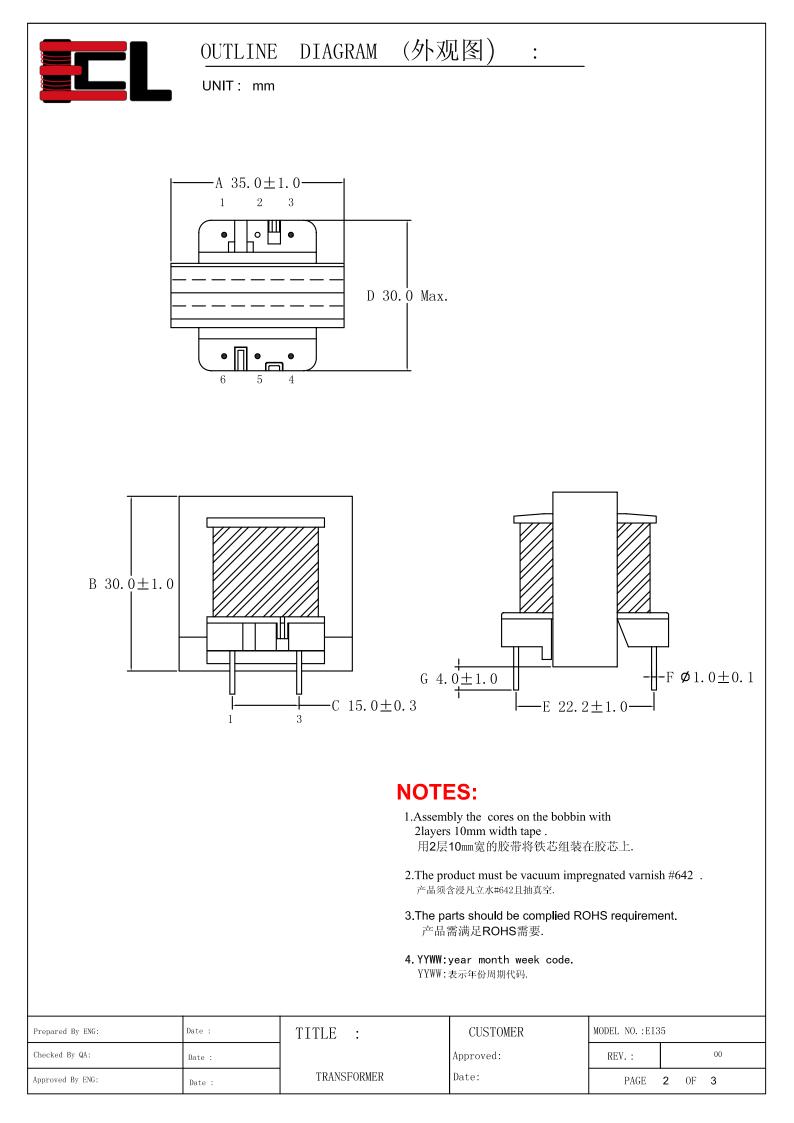

0SEC.<br>F(Hz)=50/60 |                      |  |  |  |
|                            | PRI./SEC./CORE                | NO BREAKDOWN<br>漏 电 流≤5.0mA | VAC=2500V/10SEC.<br>F(Hz)=50/60 |                      |  |  |  |
| PH<br>相 位                  | REFER TO LAYOUT DIAGRAM FIG-1 |                             |                                 |                      |  |  |  |

| Prepared By ENG: | Date: | <b>ጥ</b> ፐጥ፲ ፑ • | CUSTOMER  | MODEL NO:EI35 |        |
|------------------|-------|------------------|-----------|---------------|--------|
| Checked By QA:   | Date: |                  | Approved: | REV.          | 00     |
| Approved By ENG: | Date: | TRANSFORMER      | Date:     | PAGE          | 1 OF 3 |
|                  | -     |                  | -         | -             |        |





## 免责条款

Disclaimer

Specifications and appearances may change without notice. All statements, technical information and recommendations herein are based on tests that we believed to be reliable, but the accuracy and completeness are not guaranteed. Before using, user should determine the suitability of the product for its intended use, and the user assumes all risks and liabilities whatsoever in connection therewith. Neither the seller nor the manufacturer shall be liable for any loss or damage, direct, incidental or consequential, including loss of profits or revenues arising from the use or inability to use the product. Any statements or recommendations shall have no effect unless contained in an agreement signed by authorized personnel of the seller and manufacturer.

依美电感保留更改产品资料和