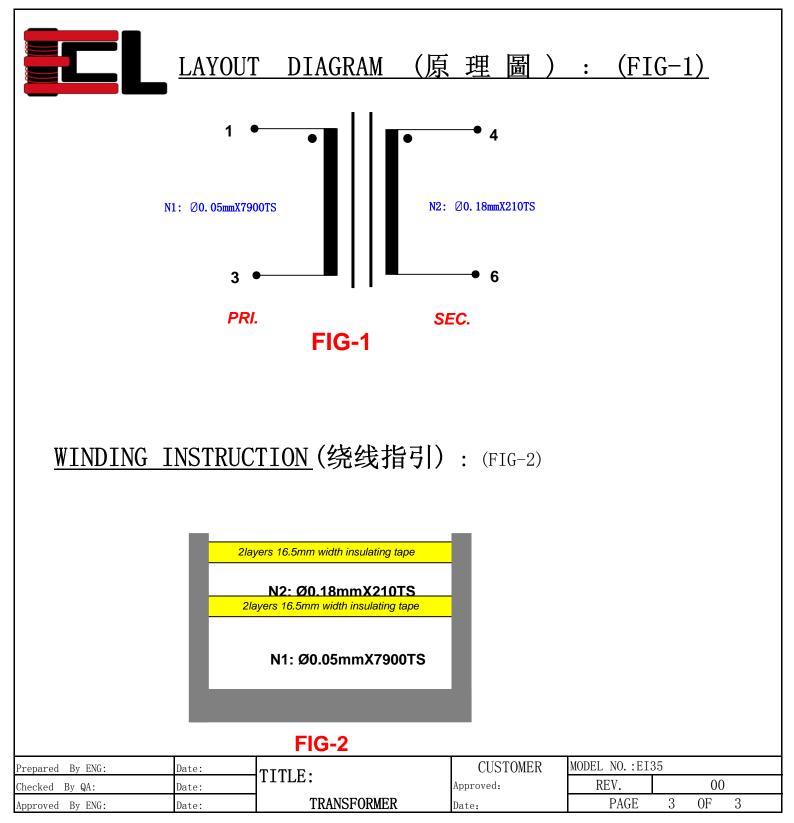

## 

| ITEM<br>項 目                | MEASUREMENTS<br>测试腳位          | CHARACTERISTICS<br>测试範圍     | MEASURING CONDITIONS<br>测试條件    | REMARK<br>備注         |  |  |  |
|----------------------------|-------------------------------|-----------------------------|---------------------------------|----------------------|--|--|--|
| NO LOAD<br>VOLTAGE<br>空载电压 | PIN(4-6)                      | $10Vac\pm 1V$               | INPUT:380VAC 50/60Hz            | /                    |  |  |  |
| DCR<br>直 流<br>電 阻          | PIN(4-6)                      | 12.5Ω MAX.                  | /                               | 4 WIRE MODEL<br>四线模式 |  |  |  |
|                            | PIN(1-3)                      | 4.35KΩ MAX.                 | /                               | 4 WIRE MODEL<br>四线模式 |  |  |  |
| HIPOT<br>耐压                | PRI./SEC.                     | NO BREAKDOWN<br>漏 电 流≤5.0mA | VAC=2500V/10SEC.<br>F(Hz)=50/60 |                      |  |  |  |
|                            | PRI./SEC./CORE                | NO BREAKDOWN<br>漏 电 流≤5.0mA | VAC=2500V/10SEC.<br>F(Hz)=50/60 |                      |  |  |  |
| PH<br>相 位                  | REFER TO LAYOUT DIAGRAM FIG-1 |                             |                                 |                      |  |  |  |