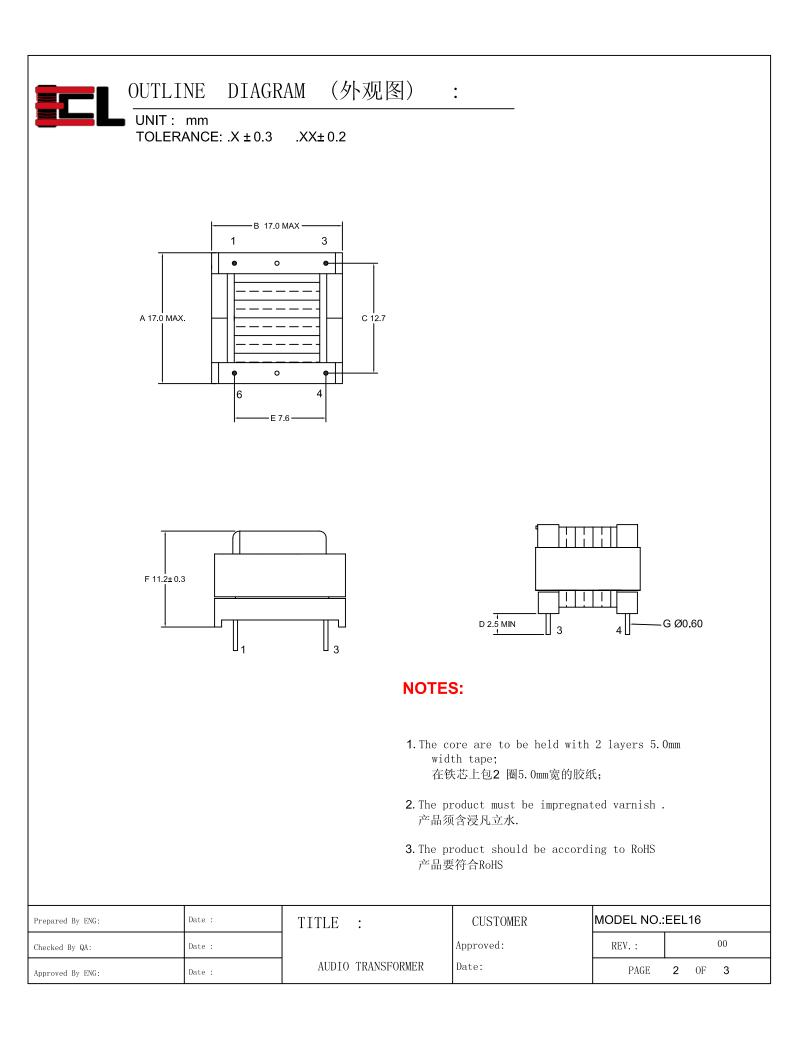

| /                                                   | 4 WIRES MODE<br>四线模式 |  |  |
| HIPOT<br>耐压 | PRI./SEC.                                       | NO BREAKDOWN<br>漏电流≤5.0mA | VAC=3000V /1SEC.<br>F(Hz) =60                       | /                    |  |  |
| PH<br>相位    | REFER TO LAYOUT DIAGRAM (FIG-1)<br>参考原理图(FIG-1) |                           |                                                     |                      |  |  |

| Prepared By ENG: | Date: | TITLE:            | CUSTOMER  | MODEL NO.:EEL16 |      |
|------------------|-------|-------------------|-----------|-----------------|------|
| Checked By QA:   | Date: |                   | Approved: | REV.            | 00   |
| Approved By ENG: | Date: | AUDIO TRANSFORMER | Date:     | PAGE 1          | OF 3 |





Disclaimer

Specifications and appearances may change without notice. All statements, technical information and recommendations herein are based on tests that we believed to be reliable, but the accuracy and completeness are not guaranteed. Before using, user should determine the suitability of the product for its intended use, and the user assumes all risks and liabilities whatsoever in connection therewith. Neither the seller nor the manufacturer shall be liable for any loss or damage, direct, incidental or consequential, including loss of profits or revenues arising from the use or inability to use the product. Any statements or recommendations shall have no effect unless contained in an agreement signed by authorized personnel of the seller and manufacturer.

依美电感保留更改产品资料和外观的最终权利而无