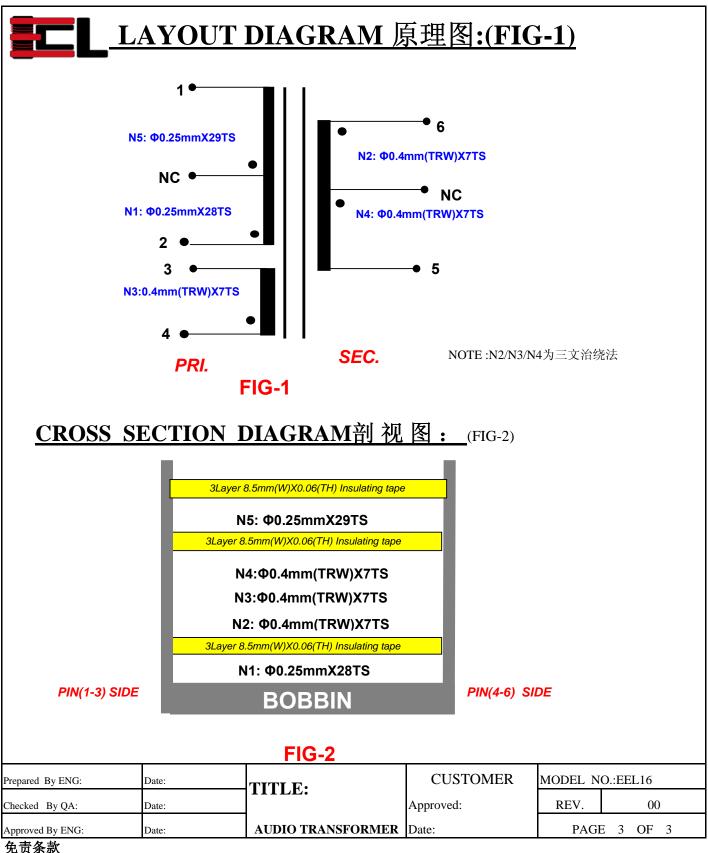

## **DATA SPECIFICATION(**特性要求): (TABLE-1)

| ITEM<br>项目  | MEASUREMENTS<br>测试脚位                            | CHARACTERISTICS<br>测试范围   | MEASURING CONDITIONS<br>测试条件<br>T=25±4℃;HR(%)=45±15 | REMARK<br>备注         |  |  |
|-------------|-------------------------------------------------|---------------------------|-----------------------------------------------------|----------------------|--|--|
| Ls<br>电感    | PIN(2-1)                                        | 603uH±10%                 | F(KHz) =100<br>Ug(V) =1                             | SERIAL MODE<br>串联模式  |  |  |
| Lk<br>漏感    | PIN(2-1)                                        | 16.58uH MAX               | F(KHz) =100<br>Ug(V) =1<br>SHORT PIN(3,4,5,6)       | SERIAL MODE<br>串联模式  |  |  |
| DCR<br>直流电阻 | PIN(2-1)                                        | 0.75 Ω MAX.               | /                                                   | 4 WIRES MODE<br>四线模式 |  |  |
|             | PIN(4-3)                                        | 50mΩ MAX.                 | /                                                   | 4 WIRES MODE<br>四线模式 |  |  |
|             | PIN(6-5)                                        | 80mΩ MAX.                 | /                                                   | 4 WIRES MODE<br>四线模式 |  |  |
| HIPOT<br>耐压 | PRI./SEC.                                       | NO BREAKDOWN<br>漏电流≤5.0mA | VAC=3000V /1SEC.<br>F(Hz) =60                       | /                    |  |  |
| PH<br>相位    | REFER TO LAYOUT DIAGRAM (FIG-1)<br>参考原理图(FIG-1) |                           |                                                     |                      |  |  |